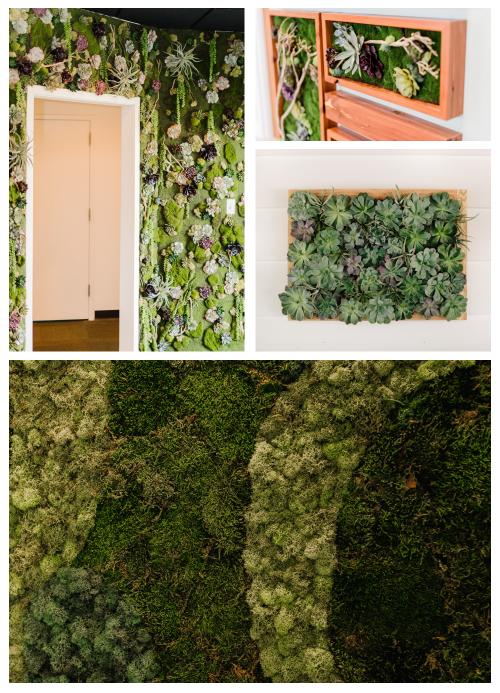

## INSTALLATIONS

Make a statement with one of our large installations! From moss walls to large planters to in-ground plant design. The Coastal Succulent offers a wide range of design elements to showcase green space in any setting.

## INTERIORS

Whether looking for low maintenance or no maintenance foliage. The Coastal Succulent offers a wide range of real and faux plant design options for all spaces. Offerings include small accent pieces all the way to large interiorscapes. Our design team assists in adding that final touch that brings the outside in.